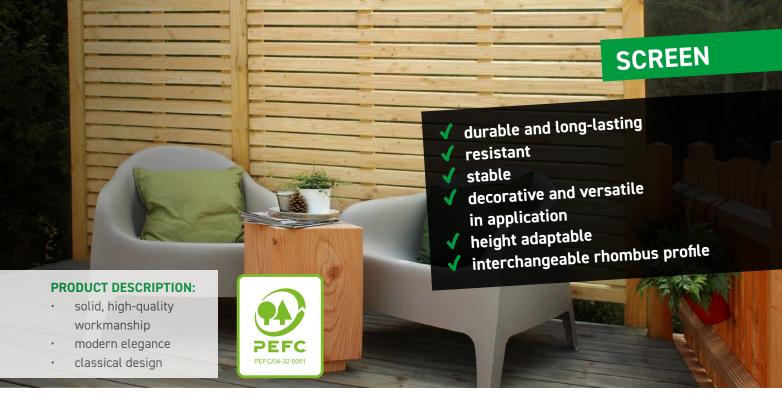

Examples of applications: Privacy screens and wind protection, fences, terrace and balcony construction, gardening and path design, edging,

| realisation of wood ideas for outdoors, |             |             |           |          |           |                  |                    |                  |
|-----------------------------------------|-------------|-------------|-----------|----------|-----------|------------------|--------------------|------------------|
|                                         | Application | Format (mm) | Dimension |          |           | – Packaging unit |                    | Supplier item    |
|                                         |             |             | Frame     | Slat     | Thickness |                  | EAN                | number           |
| "NEO" screen, Douglas fir, straight, F  | EFC, made   | in Germany  | _         |          |           |                  |                    |                  |
|                                         | -`\;\_ •    | 1800 x 1800 | 45 x 70   | 21 x 120 | 45        | 8                | 4000868832849      | 3920020500000    |
|                                         | ***         |             |           |          |           | Finished dim     | ension = nominal d | imension - 20 mm |
| "NEO" screen, Douglas fir, straight, F  | PEFC, made  | in Germany  | 45 x 70   | 21 x 120 | 45        | 8                | 4000868832856      |                  |