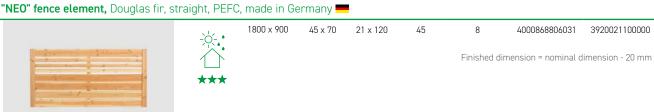

|             |             | Frame     | Slat     | Thickness |                  | EAN                | number           |
| "NEO" screen, Douglas fir, straight, F  | EFC, made   | in Germany  | _         |          |           |                  |                    |                  |
|                                         | -`\;\_ •    | 1800 x 1800 | 45 x 70   | 21 x 120 | 45        | 8                | 4000868832849      | 3920020500000    |
|                                         | ***         |             |           |          |           | Finished dim     | ension = nominal d | imension - 20 mm |
| "NEO" screen, Douglas fir, straight, F  | PEFC, made  | in Germany  | 45 x 70   | 21 x 120 | 45        | 8                | 4000868832856      |                  |







3920021100000

Product available only upon request.

Dimension Supplier item number Applica-Format Packaging unit Frame Slat EAN tion (mm) Thickness (items) Screen Rhombus, larch, PEFC, made in Germany 1800 x 1800 19 x 70 21 x 65 40 25 4000868811684 3920045600000 Finished dimension = nominal dimension - 20 mm

## Screen Rhombus, larch, PEFC, made in Germany 900 x 1800 19 x 70 21 x 65 40 13 4000868811691 3920045700000 Finished dimension = nominal dimension - 20 mm Product available only upon request.