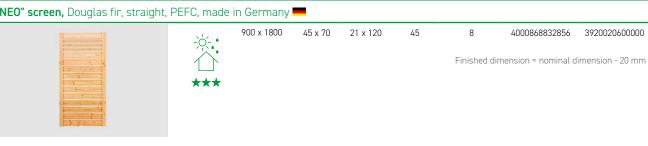

Examples of applications: Privacy screens and wind protection, fences, terrace and balcony construction, gardening and path design, edging,

| realisation of wood ideas for outdoors, |             |             |           |          |           |                  |                    |                  |
|-----------------------------------------|-------------|-------------|-----------|----------|-----------|------------------|--------------------|------------------|
|                                         | Application | Format (mm) | Dimension |          |           | – Packaging unit |                    | Supplier item    |
|                                         |             |             | Frame     | Slat     | Thickness |                  | EAN                | number           |
| "NEO" screen, Douglas fir, straight, F  | EFC, made   | in Germany  | _         |          |           |                  |                    |                  |
|                                         | -`\;\_ •    | 1800 x 1800 | 45 x 70   | 21 x 120 | 45        | 8                | 4000868832849      | 3920020500000    |
|                                         | ***         |             |           |          |           | Finished dim     | ension = nominal d | imension - 20 mm |
| "NEO" screen, Douglas fir, straight, F  | PEFC, made  | in Germany  | 45 x 70   | 21 x 120 | 45        | 8                | 4000868832856      |                  |

3920021100000

Product available only upon request.

Dimension Supplier item number Applica-Format Packaging unit Frame Slat EAN tion (mm) Thickness (items) Screen Rhombus, larch, PEFC, made in Germany 1800 x 1800 19 x 70 21 x 65 40 25 4000868811684 3920045600000 Finished dimension = nominal dimension - 20 mm