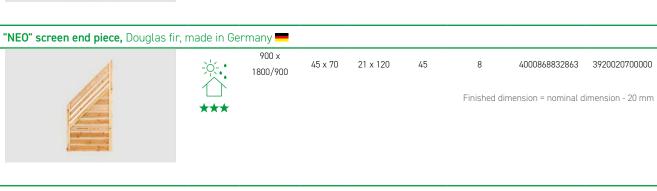

|             |             | Frame     | Slat     | Thickness |                  | EAN                | number           |
| "NEO" screen, Douglas fir, straight, F  | EFC, made   | in Germany  | _         |          |           |                  |                    |                  |
|                                         | -`\;\_ •    | 1800 x 1800 | 45 x 70   | 21 x 120 | 45        | 8                | 4000868832849      | 3920020500000    |
|                                         | ***         |             |           |          |           | Finished dim     | ension = nominal d | imension - 20 mm |
| "NEO" screen, Douglas fir, straight, F  | PEFC, made  | in Germany  | 45 x 70   | 21 x 120 | 45        | 8                | 4000868832856      |                  |







3920021100000

Product available only upon request.

Dimension Supplier item number Applica-Format Packaging unit Frame Slat EAN tion (mm) Thickness (items) Screen Rhombus, larch, PEFC, made in Germany 1800 x 1800 19 x 70 21 x 65 40 25 4000868811684 3920045600000 Finished dimension = nominal dimension - 20 mm

## Screen Rhombus, larch, PEFC, made in Germany 900 x 1800 19 x 70 21 x 65 40 13 4000868811691 3920045700000 Finished dimension = nominal dimension - 20 mm Product available only upon request.