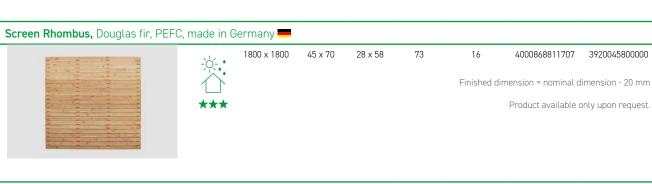

3920021100000

Product available only upon request.

Dimension Supplier item number Applica-Format Packaging unit Frame Slat EAN tion (mm) Thickness (items) Screen Rhombus, larch, PEFC, made in Germany 1800 x 1800 19 x 70 21 x 65 40 25 4000868811684 3920045600000 Finished dimension = nominal dimension - 20 mm