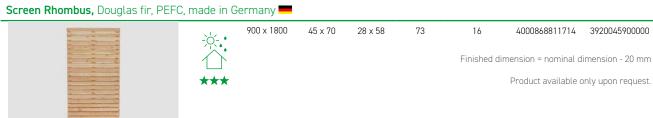

## Screen Rhombus, larch, PEFC, made in Germany 900 x 1800 19 x 70 21 x 65 40 13 4000868811691 3920045700000 Finished dimension = nominal dimension - 20 mm Product available only upon request.